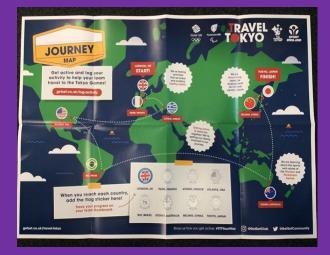

## St Breock's Olympic Family Challenge!

In celebration of all the great achievements during our St Breock family challenge, we feel we can now take on a much bigger challenge.

We will be celebrating the Tokyo 2021 Olympic and Paralympic Games by travelling from London to Tokyo, a humongous 47,349 kilometres!

Complete the challenge by, walking, cycling or scooting and remember to register the time your family are active for, instead of your miles to pc@stbreock.org.uk to earn points for your house and kilometres for the challenge.

We will keep you posted as we reach each country, on the way to Tokyo!